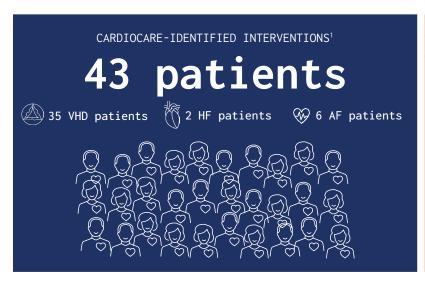

## CardioCare

Digital Health Platform

In implementing the CardioCare platform,

a mid-sized health system in the Northeast identified four main goals:

- Facilitate the identification of patients with moderate valvular heart disease for continued outreach
- Grow size and reputation of structural heart program to establish them as a referral destination for high-quality care

valvular heart disease (VHD), heart failure (HF), atrial fibrillation (AF)

egnite, egnite Inc., the spark logo, CardioCare, and the heart logo are trademarks of egnite, Inc.

All other trademarks are property of their respective owners.