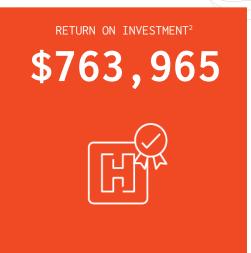

## 1,279% RETURN ON INVESTMENT WITHIN 7 MONTHS OF USING CARDIOCARE CardioCare Impact

The CardioCare platform has helped our program identify gaps and areas of opportunity that have driven process changes, better patient and provider outreach, and improvements within our cardiovascular department. We've identified these opportunities so we can change for the better to not only improve our program, but improve patient outcomes within our community. ??