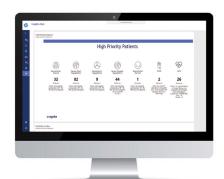

#### **INSIGHTS ON DEMAND**

Prioritize care for patients eligible for life-saving therapy

#### **PREDICTIVE ALGORITHMS**

Identify patients with a higher likelihood of having underdiagnosed severe disease

Streamlined user interface in the CardioCare platform can improve navigator efficiencies by 42.8%\*