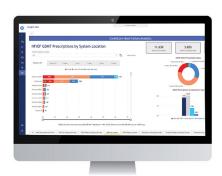

# The CardioCare platform provides a comprehensive view of your cardiovascular patient population, identifying at-risk patients to help close gaps in patient care.

Software Capabilities

The CardioCare platform unlocks access to population health management across the cardiovascular service line:

AORTIC STENOSIS

MITRAL REGURGITATION

AORTIC REGURGITATION

TRICUSPID REGURGITATION

MITRAL STENOSIS

HFrEF

ATRIAL FIBRILLATION

Population Health Management

Patient Identification for GDMT

Patient Identification for Guideline Directed Procedures

Procedural Workup & Care Pathway Management

2 Powerful Insights

Delivers on-demand insights of your hospital system's entire cardiovascular patient population to reduce variability and ensure patients receive timely therapy: